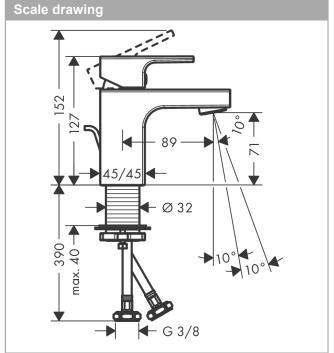

## product features

- · Consists of: single lever basin mixer, waste set
- · ComfortZone 70 provides space for greater freedom of movement
- · spout 89 mm long
- · spout height: 71 mm
- · free-standing installation
- · Spray pattern: normal spray
- spray direction can be adjusted to minimise splash back
- · Maximum flow rate (at 3 bar): 5 l/min
- Min. operating pressure: 1 barMax. operating pressure: 10 bar
- · ceramic cartridge
- · with isolated water conduction without contact with nickel and lead
- pop-up waste set 11/4"
- · Material waste set: synthetic
- · WRAS 2101057