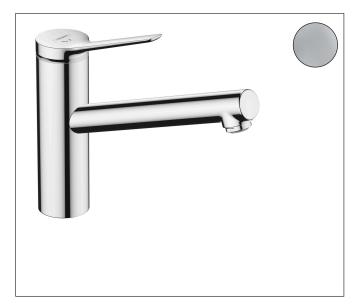

## **Product picture**

BrandhansgroheArt. NameZesis M33 Single lever kitchen mixer 150, CoolStart, EcoSmart, 1 jetArt. Nr.74813000SurfaceChromePos.1