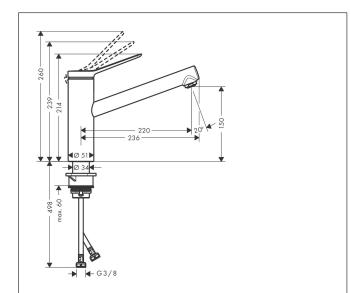

### Drawing

## Features

- ComfortZone 150
- cold water in basic handle position
- swivel range adjustable in  $\dot{2}$  steps 60° or 110°
- normal spray
- connection dimension: DN15
- maximum flow rate at 3 bar: 7,6 l/min
- ceramic cartridge with Eco handle position for a reduced flowrate by up to 50%
- connection type: G <sup>3</sup>/<sub>8</sub> connections
- temperature limitation adjustable
- suitable for continuous flow water heaters