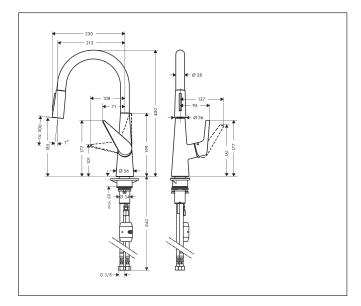

# Drawing

### Features

- ComfortZone 200
- swivel range adjustable in 2 steps to 110° or 150°
- laminar spray, shower spray
- lockable shower spray, spray returns through pressing spray diverter
- MagFit magnetic shower support
- quick connect hose
- connection dimension: DN15
- maximum flow rate at 3 bar: 4,7 l/min
- ceramic cartridge
- connection type: G  $^{3\!/\!\!8}$  connections
- temperature limitation adjustable
- integrated non-return valve
- suitable for continuous flow water heaters
- extension length up to 50 cm