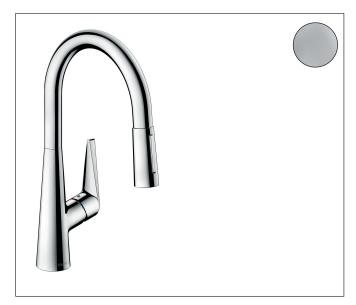

BrandhansgroheArt. Name**Talis M51** Single lever kitchen mixer 200, Eco, pull-out spray, 2jetArt. Nr.72817000SurfaceChromePos.1

## **Product picture**

### Features

- ComfortZone 200
- swivel range adjustable in 2 steps to 110° or 150°
- laminar spray, shower spray
- lockable shower spray, spray returns through pressing spray diverter
- MagFit magnetic shower support
- quick connect hose
- connection dimension: DN15
- maximum flow rate at 3 bar: 4,7 l/min
- ceramic cartridge
- connection type: G  $^{3\!/\!\!8}$  connections
- temperature limitation adjustable
- integrated non-return valve
- suitable for continuous flow water heaters
- extension length up to 50 cm