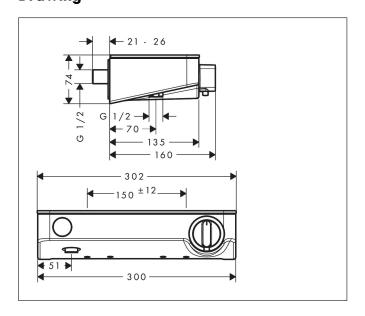

# **Drawing**

#### **Features**

- 1 function
- thermostat cartridge, Start/stop valve to operate the functions
- material handles: metal
- CoolContact thermostat: Prevents the housing from heating up, making showering even safer
- maximum flow rate at 3 bar: 14 l/min
- flow rate hand shower connection at 3 bar: 14 l/min
- min. operating pressure: 1 bar
- max. operating pressure: 10 bar
- ullet in case of installation on existing G 3/4 connections, adaptor no.02026000 must be used
- safety stop at 40 °C
- temperature limitation adjustable
- with isolated water conduction
- non-return valve
- · with silencer
- shelf made of safety glass
- surface shelf: mirror glass
- centre distance: 150 ± 12 mm
- connection dimension: DN15
- dirt filter included
- thermostat is delivered with button hand shower
- connection type: G 1/2