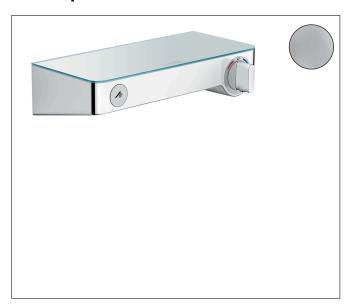

Brand hansgrohe

**ShowerTablet Select** Shower thermostat 300 for exposed installation Art. Name

Art. Nr. 13171000 Surface Chrome 1

Pos.

#### **Features**

- 1 function
- thermostat cartridge, Start/stop valve to operate the functions
- material handles: metal
- CoolContact thermostat: Prevents the housing from heating up, making showering even safer
- maximum flow rate at 3 bar: 14 l/min
- flow rate hand shower connection at 3 bar: 14 l/min
- min. operating pressure: 1 bar
- max. operating pressure: 10 bar
- ullet in case of installation on existing G 3/4 connections, adaptor no.02026000 must be used
- safety stop at 40 °C
- temperature limitation adjustable
- with isolated water conduction
- non-return valve
- · with silencer
- shelf made of safety glass
- surface shelf: mirror glass
- centre distance: 150 ± 12 mm
- connection dimension: DN15
- dirt filter included
- thermostat is delivered with button hand shower
- connection type: G 1/2