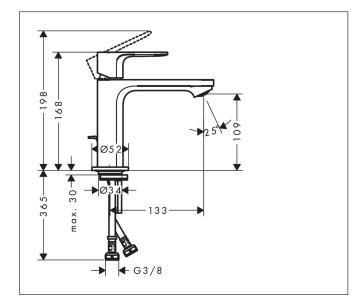

### Drawing

## Features

- consists of: single lever basin mixer, waste set
- ComfortZone 110
- projection: 133 mm
- spout height: 109 mm
- spray type: normal spray
- maximum flow rate at 3 bar: 4 l/min
- ceramic cartridge
- temperature limitation adjustable
- suitable for continuous flow water heaters
- pop-up waste set G 1<sup>1</sup>/<sub>4</sub>
- material waste set: synthetic
- connection type: G 3/8 connections
- connection dimension: DN15
- cold water in middle position