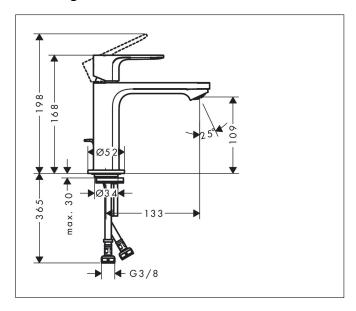

# **Drawing**

#### **Features**

- consists of: single lever basin mixer, waste set
- ComfortZone 110
- projection: 133 mm
- spout height: 109 mm
- spray type: normal spray
- maximum flow rate at 3 bar: 4 l/min
- ceramic cartridge
- temperature limitation adjustable
- suitable for continuous flow water heaters
- pop-up waste set G 11/4
- material waste set: synthetic
- connection type: G 3/8 connections
- connection dimension: DN15
- cold water in middle position