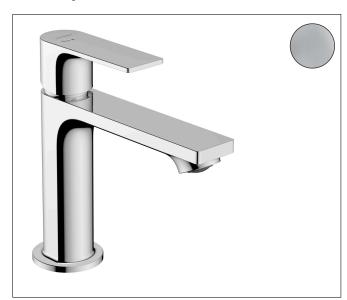

# **Product picture**

Surface

Brand hansgrohe

Rebris E Single lever basin mixer 110 CoolStart EcoSmart+ with pop-up waste set Art. Name

Art. Nr. 72589000

Chrome

1

Pos.