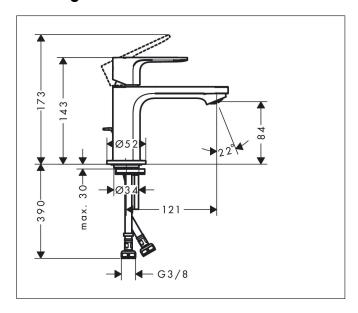

## **Drawing**

#### **Features**

- consists of: single lever basin mixer, waste set
- ComfortZone 80
- projection: 121 mm
- spout height: 84 mm
- spray type: normal spray
- maximum flow rate at 3 bar: 4 l/min
- ceramic cartridge
- temperature limitation adjustable
- suitable for continuous flow water heaters
- pop-up waste set G 11/4
- material waste set: synthetic
- connection type: G 3/8 connections
- connection dimension: DN15
- cold water in basic handle position