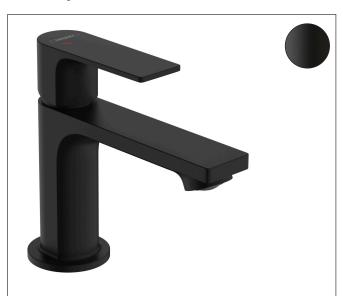

Brand hansgrohe

Art. Name Rebris E Single lever basin mixer 80 CoolStart EcoSmart+ with pop-up waste set

Art. Nr. 72587670 Surface Matt Black

Pos.









## **Product picture**



1

## **Drawing**



# **Codes / Standards**

• PA-IX 38265/IO

#### **Features**

- consists of: single lever basin mixer, waste set
- ComfortZone 80
- projection: 121 mm
- spout height: 84 mm
- spray type: normal spray
- maximum flow rate at 3 bar: 4 l/min
- ceramic cartridge
- temperature limitation adjustable
- suitable for continuous flow water heaters
- pop-up waste set G 11/4
- material waste set: synthetic
- connection type: G 3/8 connections
- connection dimension: DN15
- cold water in basic handle position

## **Technology**