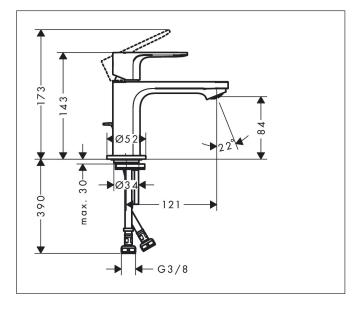

# **Drawing**

#### **Features**

- consists of: single lever basin mixer, waste set
- ComfortZone 80
- projection: 121 mm
- spout height: 84 mm
- spray type: normal spray
- maximum flow rate at 3 bar: 4 l/min
- ceramic cartridge
- temperature limitation adjustable
- suitable for continuous flow water heaters
- pop-up waste set G 11/4
- material waste set: synthetic
- connection type: G 3/8 connections
- connection dimension: DN15
- cold water in basic handle position