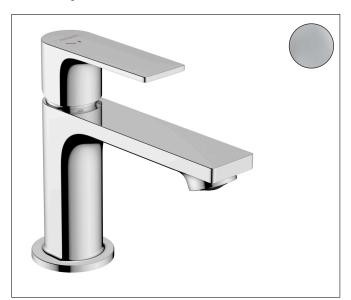

Brand hansgrohe

Art. Name Rebris E Single lever basin mixer 80 CoolStart EcoSmart+ with pop-up waste set

Art. Nr. 72587000

Pos.

# **Product picture**

Surface

Chrome

1