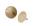

## **Flexaplus**

Finish set waste and overflow set

Surfaces: brushed bronze Art. no.: 58185140

## product features

- · Consists of: turning handle, security plug
- · suitable for standard and large bath tubs

**Flexaplus** 

Finish set waste and overflow set

Surfaces: brushed bronze Art. no.: 58185140