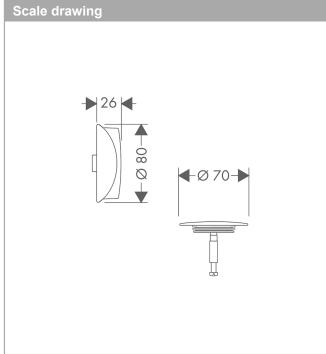

## **Flexaplus**

Finish set waste and overflow set

Surfaces: brushed bronze Art. no.: 58185140

## product features

- · Consists of: turning handle, security plug
- · suitable for standard and large bath tubs

**Flexaplus** 

Finish set waste and overflow set

Surfaces: brushed bronze Art. no.: 58185140