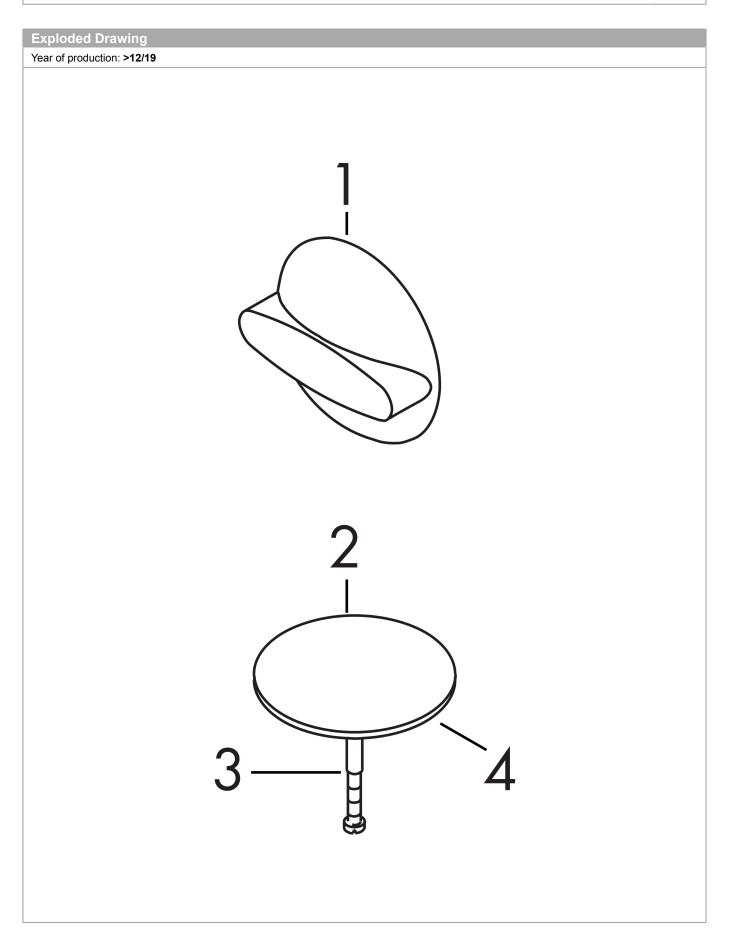

## **Flexaplus**

Finish set waste and overflow set

Surfaces: brushed bronze Art. no. : 58185140

| Year of production: >12/19 |                            |          |          |    |
|----------------------------|----------------------------|----------|----------|----|
| Pos.                       | Description                | Art. no. | Price    | PU |
| 1                          | turning handle             | 96329XXX | >£ 23.86 | _  |
| 2                          | plug                       | 96153140 | -        | 1  |
| 3                          | hexagon socket screw M5x25 | 97658000 | -        | 1  |
| 4                          | O-ring 36x3,5              | 98066000 | -        | 1  |