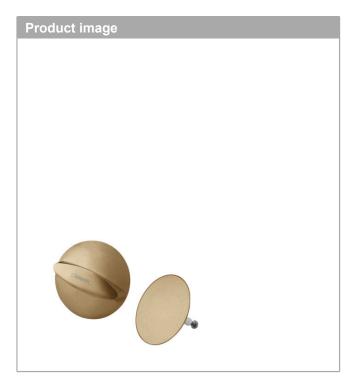

## **Flexaplus**

Finish set waste and overflow set

Surfaces: brushed bronze Art. no.: 58185140

## product features

- · Consists of: turning handle, security plug
- · suitable for standard and large bath tubs

**Flexaplus** 

Finish set waste and overflow set

Surfaces: brushed bronze Art. no.: 58185140