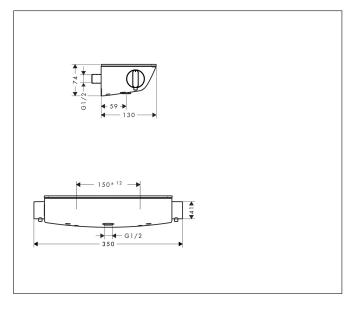

#### **Features**

- 1 function
- thermostat cartridge, ceramic valve 180°
- volume control for 1 outlet
- material handles: metal
- CoolContact thermostat: Prevents the housing from heating up, making showering even safer
- EcoStop button limits the water consumption to 10 l/min
- maximum flow rate at 3 bar: 12 l/min
- flow rate hand shower connection at 3 bar: 12 l/min
- min. operating pressure: 1 bar
- max. operating pressure: 10 bar
- ullet in case of installation on existing G 3/4 connections, adaptor no.02026000 must be used
- safety stop at 40 °C
- temperature limitation adjustable
- with isolated water conduction
- non-return valve
- with silencer
- shelf made of safety glass
- surface shelf: mirror glass
- centre distance: 150 ± 12 mm
- connection dimension: DN15
- dirt filter included
- connection type: s-shaped connections