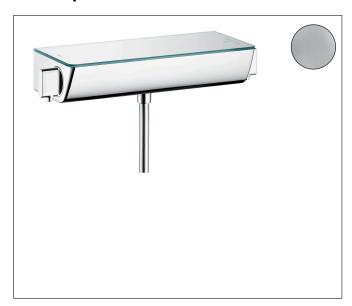

Brand hansgrohe

Art. Name **Ecostat Select** Shower thermostat for exposed installation

13161000 Art. Nr. Surface Chrome Pos.

#### **Features**

- 1 function
- thermostat cartridge, ceramic valve 180°
- volume control for 1 outlet
- material handles: metal
- CoolContact thermostat: Prevents the housing from heating up, making showering even safer
- EcoStop button limits the water consumption to 10 l/min
- maximum flow rate at 3 bar: 12 l/min
- flow rate hand shower connection at 3 bar: 12 l/min
- min. operating pressure: 1 bar
- max. operating pressure: 10 bar
- ullet in case of installation on existing G 3/4 connections, adaptor no.02026000 must be used
- safety stop at 40 °C
- temperature limitation adjustable
- with isolated water conduction
- non-return valve
- with silencer
- shelf made of safety glass
- surface shelf: mirror glass
- centre distance: 150 ± 12 mm
- connection dimension: DN15
- dirt filter included
- connection type: s-shaped connections